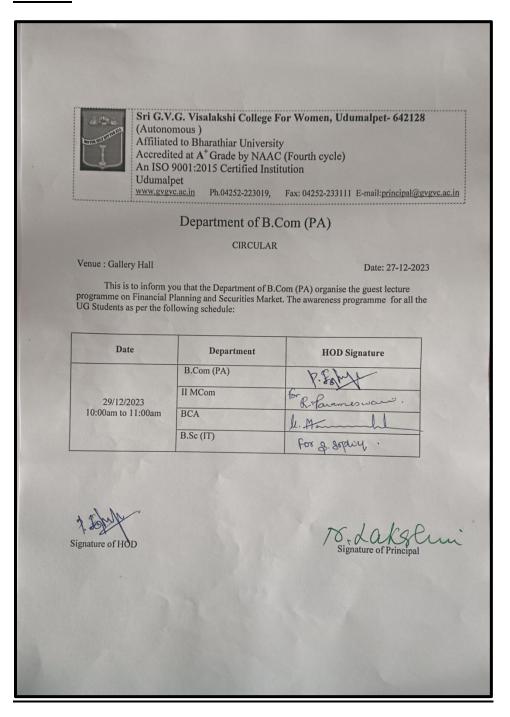

## Circular

## Report

|             | Sri GivGi Visalakshi College for Women                                                                               |
|-------------|----------------------------------------------------------------------------------------------------------------------|
|             | (Autonomous)                                                                                                         |
|             | Department of B. Com (Professional Accounting)                                                                       |
|             |                                                                                                                      |
|             | Dale: 29/12/2023 Time: Dam to 11.00 am<br>Venue: Room Niv: 09 (Gialley Room)                                         |
|             |                                                                                                                      |
|             | Financial Planning and securities Market.                                                                            |
|             |                                                                                                                      |
|             | The Department of commerce (PA) organized a great lecture programme - Investors  Divaries on "Financial Planning and |
|             | Awasness on "Francial Plansing and                                                                                   |
|             | Secontes Market" at Gallery Hall.                                                                                    |
|             |                                                                                                                      |
|             | The Resource Person Mr. Ck. Anrazhagan<br>M.Sc. an emapaneled trainer to NCDEX, BUE                                  |
|             | given an awaeness to the students how to                                                                             |
|             | garnest an shares and Murval Funds and he                                                                            |
|             | clearly explained how the Interest rates are                                                                         |
|             | calculated compare to normal investment.                                                                             |
|             | De-Mad Alc on bank and to pruchase the shales                                                                        |
|             | theragh De-Mat Alc and abo explained about                                                                           |
|             | Muhhl Funds Investment and how the asks are directified I the procedures to movest on Mital In                       |
|             | out come: students were benefited through awaren program                                                             |
|             | No. of Beneficiales!                                                                                                 |
|             | J. Mcom - 23                                                                                                         |
|             | BCA +IT - 50 x. CX 29 12 200                                                                                         |
| P. Fal      | Hogholas C. K. Arivazhagan                                                                                           |
| HEAD        | OF THE DEPARTMENT Principal Sic Empanelled Kesaure                                                                   |
| Dep<br>(Pro | ofessional College for Worker Spumaling GVG VISALAKSHI COLLEGE                                                       |
| Shuva       | UGANTAGEL VENKATESA MILLS (POST), UDUMALPET - 642 128.                                                               |